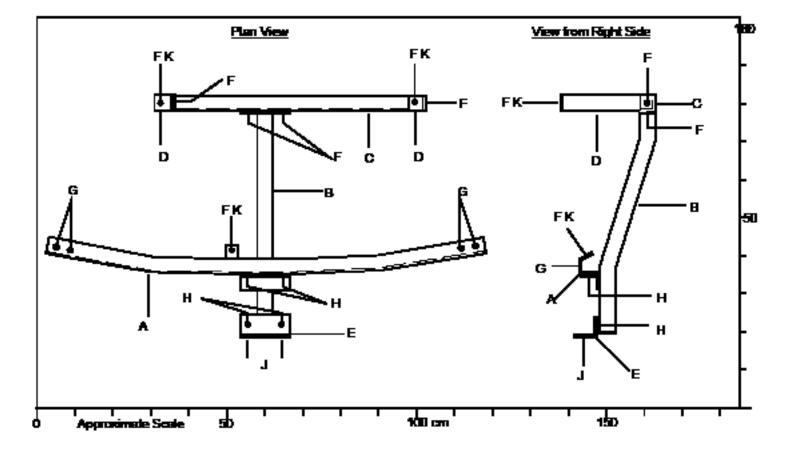

## Materials

- A 1 off Rear Cross Bar 1070mm 40x40x6mm angle bent with one lug
- B 1 off Tie Bar 750mm 50x50x4mm RHS with 2 platforms and 1 angle
- C 1 off Front Cross Bar 660mm 40x40x6mm angle
- D 2 off Drop Angles 40mm 250x40x6mm bent flat
- E Hitch Mounting 130mm 60x60x10mm angle drilled to BSAU114a to meet a height within BSAU113a
- F 7 off 10 x 25mm H.T. bolts nuts & shakeproof washers
- G 4 off 3/8" UNF x 11/2" bolts only shake proof washers for 3/8" UNF nuts in the bumper
- H 4 off 12 x 30mm  $1\frac{1}{2}$ " bolts nuts & shakeproof washers
- J 2 off 16 x 45mm  $1\frac{1}{2}$ " bolts & shakeproof washers
- K 3 off Washers 40mm x 10mm hole

### **Fitting Instructions**

- Read the TOWING BRACKET INFORMATION AND MAINTE-NANCE SHEET AND THE FITTING GUIDE. Clear the boot floor, remove the spare wheel, remove the two lash down eyes from under the bumper at 4 off 3/8" bolts. Fix the rear Cross bar A to these trapped nuts with 4 bolts E. Drill 1 off 10mm hole through the lug on A into the valance (avoiding the fuel tank!) and fix with 1 bolt F using washer K.
- 2. Remove the middle bolt on each side of the fuel tank and knock off the nut cages. Insert 2 bolts F down through washers K and fix Drop Angles D with both the top flanges pointing to the left. Fix the front Cross Bar C to the Drop Angles with 2 bolts F.
- 3. Fix Tie Bar B to the centre drop angle of A with 2 bolts H and to the Front Cross Bar C with 2 bolts F. Pointing the Hitch Mounting angle D up or down to get the required tow ball height, fix D to B with 2 bolts H. Fix your hitch to D with 2 bolts
- J. Tighten all bolts to the correct torque including chassis bolts, see the TOWING BRACKET INFORMATION AND MAIN-TENANCE GUIDE. Replace the spare wheel, tool kit and boot contents