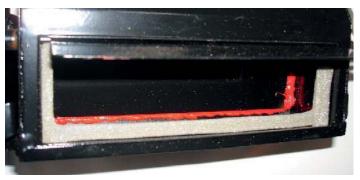

#### Filialen:

- Aachen Berlin Bielefeld
- Düsseldorf Hamburg
- Köln Stuttgart
- 9. Insert new heater matrix into heater box. Fix heater lid and

10. Mount resistor to the inside of the heater case into predrilled fixing holes.