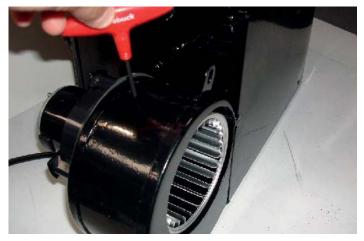

11. Select positive or negative wiring diagram to suit vehicle earth configuration. Make connections to the resistor and motor as per correct electrical diagram.

9. Slide fan wheel onto shaft and secure in place through hole drilled in the side of the volute. Accurately position fan wheel so it sits slightly above fan wheel aperture, and tighten grub screw .(Ensure fan wheel sits slightly inside the scroll and does not come into contact with the heater case).