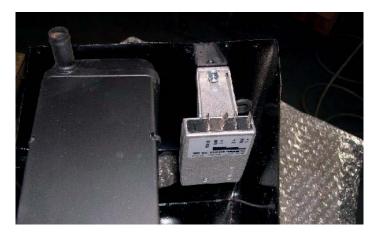

#### Filialen:

- Aachen Berlin Bielefeld
- Düsseldorf Hamburg
- Köln Stuttgart
- 9. Insert new heater matrix into heater box. Fix heater lid and

10. Mount resistor to the inside of the heater case into predrilled fixing holes.

11. Select positive or negative wiring diagram to suit vehicle earth configuration. Make connections to the resistor and motor as per correct electrical diagram.

9. Slide fan wheel onto shaft and secure in place through hole drilled in the side of the volute. Accurately position fan wheel so it sits slightly above fan wheel aperture, and tighten grub screw .(Ensure fan wheel sits slightly inside the scroll and does not come into contact with the heater case).