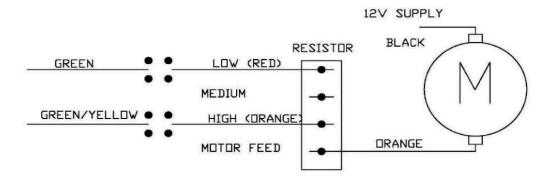

11. Select positive or negative wiring diagram to suit vehicle earth configuration. Make connections to the resistor and motor as per correct electrical diagram.

9. Slide fan wheel onto shaft and secure in place through hole drilled in the side of the volute. Accurately position fan wheel so it sits slightly above fan wheel aperture, and tighten grub screw .(Ensure fan wheel sits slightly inside the scroll and does not come into contact with the heater case).