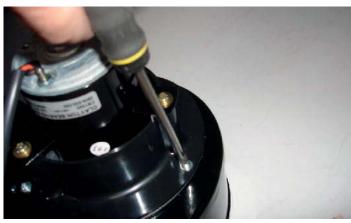

#### Filialen:

- Aachen Berlin Bielefeld
- Düsseldorf Hamburg
- Köln Stuttgart
- 9. Insert new heater matrix into heater box. Fix heater lid and

10. Mount resistor to the inside of the heater case into predrilled fixing holes.