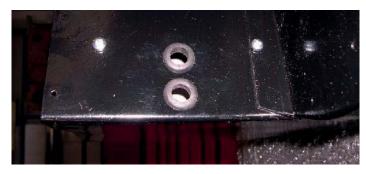

3. Drill a 10mm hole, 20mm down from the motor mounting surface on the fan wheel scroll.

4. Using motor mounting plate as a template, drill three 2.7mm holes for securing the new motor mounting plate. (Ensure the motor mounting plate is centrally positioned about the spindle hole before drilling).