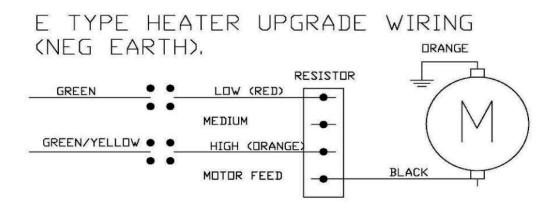

11. Select positive or negative wiring diagram to suit vehicle earth configuration. Make connections to the resistor and motor as per correct electrical diagram.

9. Slide fan wheel onto shaft and secure in place through hole drilled in the side of the volute. Accurately position fan wheel so it sits slightly above fan wheel aperture, and tighten grub screw .(Ensure fan wheel sits slightly inside the scroll and does not come into contact with the heater case).

## (POSITIVE EARTH).