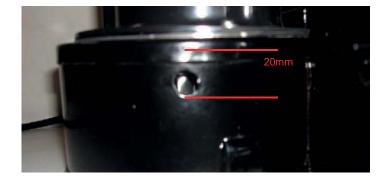

3. Drill a 10mm hole, 20mm down from the motor mounting surface on the fan wheel scroll.

4. Using motor mounting plate as a template, drill three 2.7mm holes for securing the new motor mounting plate. (Ensure the motor mounting plate is centrally positioned about the spindle hole before drilling).