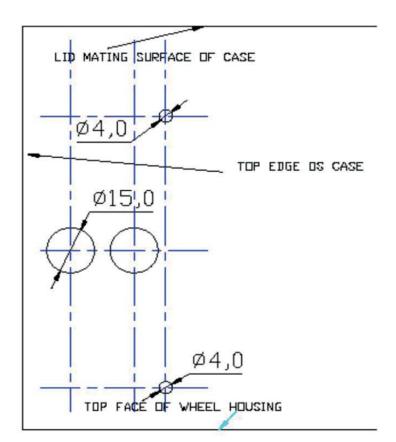

3. Drill a 10mm hole, 20mm down from the motor mounting surface on the fan wheel scroll.

4. Using motor mounting plate as a template, drill three 2.7mm holes for securing the new motor mounting plate. (Ensure the motor mounting plate is centrally positioned about the spindle hole before drilling).

5. Place resistor drill pattern onto the top right handcorner of case, above blower volute. Centre punch and drill holes.

- 6. Ensure inner flap operates freely. The bushes either side of the flap are more often than not seized and corroded.
- 7. Prep and apply chosen protective coating to the case.
- 9. Apply silicon sealer around inner flap aperture and close flap to make permanent seal. Apply the adhesive backed foam to outer flap and rebated sealing edge on the inner side of the outer case.