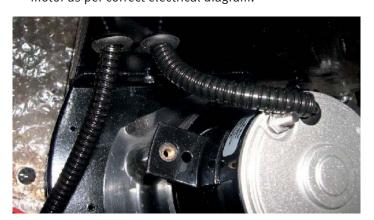

11. Select positive or negative wiring diagram to suit vehicle earth configuration. Make connections to the resistor and motor as per correct electrical diagram.

9. Slide fan wheel onto shaft and secure in place through hole drilled in the side of the volute. Accurately position fan wheel so it sits slightly above fan wheel aperture, and tighten grub screw .(Ensure fan wheel sits slightly inside the scroll and does not come into contact with the heater case).