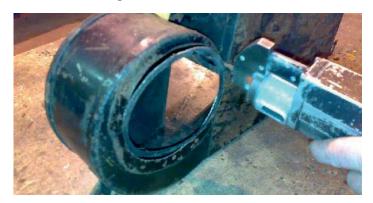

# Jaguar Mk2 Heater upgrade installation instructions

- 1. Remove original heater element, motor, fan wheel, and inner flap spring assembly from heater box.
- Enlarge the air intake hole to 120mm diameter to accommodate new larger fan wheel.