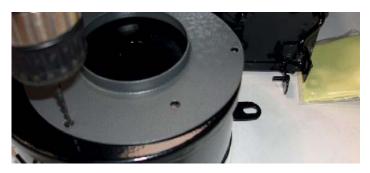

5. Place resistor drill pattern onto the top right handcorner of case, above blower volute. Centre punch and drill holes.

- 6. Ensure inner flap operates freely. The bushes either side of the flap are more often than not seized and corroded.
- 7. Prep and apply chosen protective coating to the case.
- 9. Apply silicon sealer around inner flap aperture and close flap to make permanent seal. Apply the adhesive backed foam to outer flap and rebated sealing edge on the inner side of the outer case.

10. Position volute reinforce plate, mounter mounting plate and motor onto the volute and secure in place with three number  $6\ X\ 3/8"$  self taping screws.