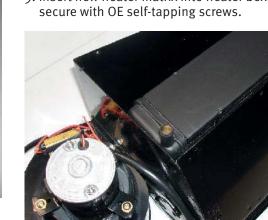

10. Position volute reinforce plate, mounter mounting plate and motor onto the volute and secure in place with three number  $6\ X\ 3/8"$  self taping screws.