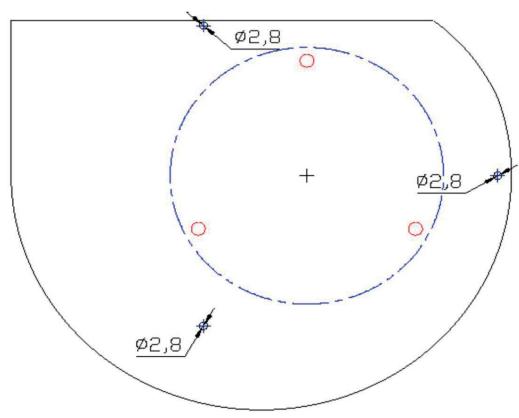

3. Drill a 10mm hole, 20mm down from the motor mounting surface on the fan wheel scroll.

4. Using motor mounting plate as a template, drill three 2.7mm holes for securing the new motor mounting plate. (Ensure the motor mounting plate is centrally positioned about the spindle hole before drilling).