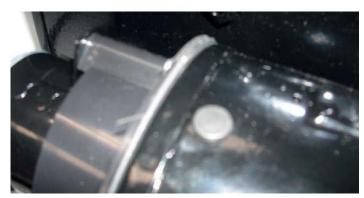

10. Position volute reinforce plate, mounter mounting plate and motor onto the volute and secure in place with three number  $6\ X\ 3/8"$  self taping screws.