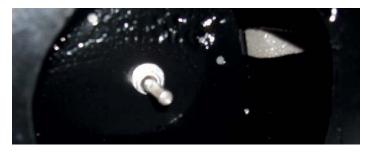

5. Place resistor drill pattern onto the top right handcorner of case, above blower volute. Centre punch and drill holes.

- 6. Ensure inner flap operates freely. The bushes either side of the flap are more often than not seized and corroded.
- 7. Prep and apply chosen protective coating to the case.
- 9. Apply silicon sealer around inner flap aperture and close flap to make permanent seal. Apply the adhesive backed foam to outer flap and rebated sealing edge on the inner side of the outer case.