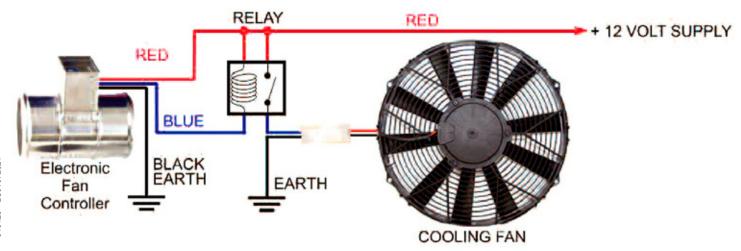

## **Fitting instructions for electric fans** Part no. 496180

- Disconnect +ve battery terminal, drain the water system and remove the top and bottom hoses from the radiator, remove the four radiator mounting bolts and lift the radiator out of the car.
- 2. Push the 2 flush mounts (4) (FM225) through the left and right mounting lugs on the cooling fan (3) and lay it down on the bench, next slide the 4 plastic spacers (5) onto the flush mounts followed by the fan brackets (2) (orientated so the bracket with the sloped ends is at the bottom), washers (6) and nuts (7) (Fig.2)
- 3. Lay the assembly over the radiator and slide in position lining up the bolt holes. Holding both the radiator and brackets together (an extra pair of hand may be required) gently lower the assembly into position in the car and fasten using your original radiator mounting bolts.
- 4. Position the fan controller in a suitable place in the bottom hose, refill the water system and follow Electronic Fan Controller instructions for information on wiring and setup.

## Negative earth vehicle / Fahrzeuge mit Minus an Masse