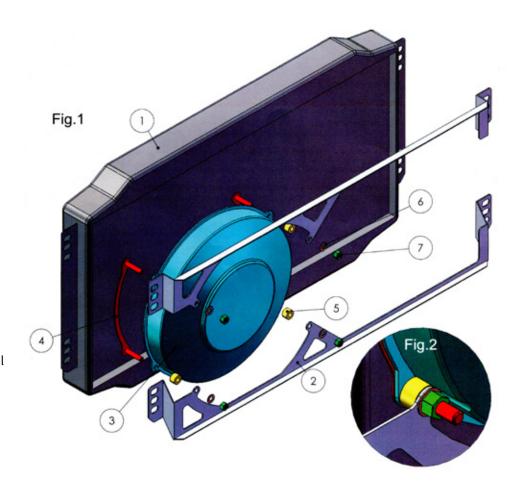

## **Fitting instructions for electric fans** Part no. 496180

- Disconnect +ve battery terminal, drain the water system and remove the top and bottom hoses from the radiator, remove the four radiator mounting bolts and lift the radiator out of the car.
- 2. Push the 2 flush mounts (4) (FM225) through the left and right mounting lugs on the cooling fan (3) and lay it down on the bench, next slide the 4 plastic spacers (5) onto the flush mounts followed by the fan brackets (2) (orientated so the bracket with the sloped ends is at the bottom), washers (6) and nuts (7) (Fig.2)
- 3. Lay the assembly over the radiator and slide in position lining up the bolt holes. Holding both the radiator and brackets together (an extra pair of hand may be required) gently lower the assembly into position in the car and fasten using your original radiator mounting bolts.
- 4. Position the fan controller in a suitable place in the bottom hose, refill the water system and follow Electronic Fan Controller instructions for information on wiring and setup.