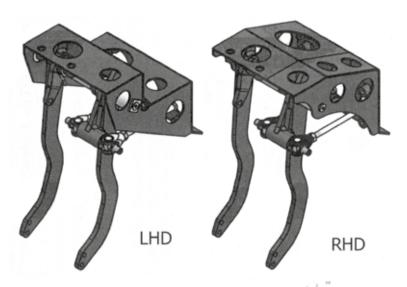

## Fitting instructions for pedal box 329014 and 329015

If your car is LEFT HAND DRIVE, the pedal box of the chassis is not as wide.

In order to fit a balance bar and two brake master cylinders, you must widen your chassis by  $1\frac{1}{4}$ " (32mm).

This should be done on the outside of the box, NOT on the engine side. See below Figure 1.

If you then wish to use Weber carburettors with L.H.D., the chassis must be modified to the profile of the new L.H.D. pedal box, as in Figure 1a (This is clearer if the new pedal box is compared to the old).

## FITTING INSTRUCTION FOR PEDAL BOX ASSEMBLY WITH DUAL MASTER CYLINDERS AND BALANCE BAR

RIGHT AND LEFT HAND DRIVE - 3000 Models CBRK300 - RH Drive Dual Circuit Pedal Box - Exchange CBRK300N - RH Drive Dual Circuit Pedal Box - New CBRK300L - LH Drive Dual Circuit Pedal Box - Exchange CBRK300LN - LH Drive Dual Circuit Pedal Box - New

For both L.H.D and R.H.D., the pedal box assembly is supplied complete with pedals and balance bar.

We recommend a servo is used only on the front circuit. This should be a high knee point unit and not the normally fitted one.