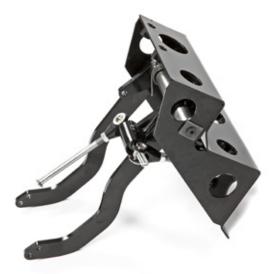

## FITTING INSTRUCTION FOR PEDAL BOX ASSEMBLY WITH DUAL MASTER CYLINDERS AND BALANCE BAR

RIGHT AND LEFT HAND DRIVE - 3000 Models CBRK300 - RH Drive Dual Circuit Pedal Box - Exchange CBRK300N - RH Drive Dual Circuit Pedal Box - New CBRK300L - LH Drive Dual Circuit Pedal Box - Exchange CBRK300LN - LH Drive Dual Circuit Pedal Box - New

For both L.H.D and R.H.D., the pedal box assembly is supplied complete with pedals and balance bar.

We recommend a servo is used only on the front circuit. This should be a high knee point unit and not the normally fitted one.