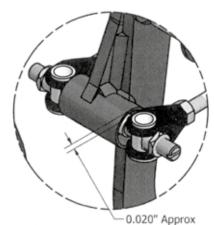

The master cylinders can now be fitted.

If an adjuster cable is not being used, after adjusting the balance the lock nut should be locked up.

NOTE: Care should be taken to ensure that clearance is left between the yokes and horizontal tube to allow full travel when on maximum bias.