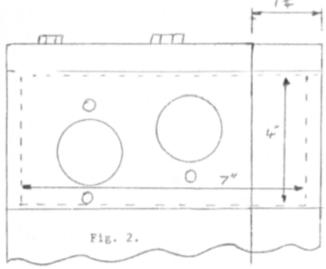

In order to fit the pedal box, first remove the old pedal box assembly, then cut a 7" x 4" hole into the chassis to remove the old cylinder mounting holes see Figure 2. The captivated nuts which hold the old reservoir unit must be removed.

If intending to use an adjuster cable, the bulk head should also be modified to give a clean sweep to the cable through full pedal travel.

The pedal box should then be bolted into the chassis with the new mounting to seal up the 7" x 4" hole.